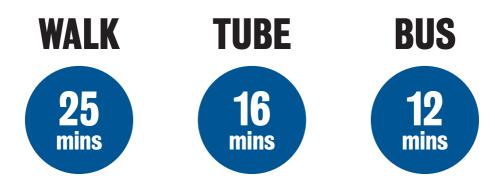

### Have you come to the right campus?

We have two campuses, our Paddington Green Campus and Maida Vale Campus. They are about **25 minutes walk** from each other.

If you're not up for the walk, the nearest tube station to our **Paddington Green Campus** is **Edgware Road Station** on the **Bakerloo Line**. You can travel 3 stops on the Bakerloo line to **Maida Vale** which is the closest station to our **Maida Vale Campus**. The station is **7 minutes walk** from this campus.

Take the **414 or 6 bus** from **stop EN Church Street to stop MK Elgin Avenue** to get from Paddington Green to Maida Vale. To travel in the other direction catch either bus from **stop MF Elgin Avenue to stop EB Church Street**. This can be as quick as **12 minutes** door to door depending on traffic.