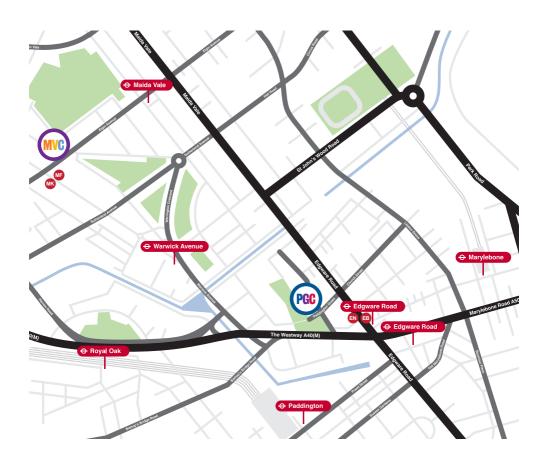

### Have you come to the right campus?

We have two campuses, our Paddington Green Campus and Maida Vale Campus. They are about **25 minutes walk** from each other.

If you're not up for the walk, the nearest tube station to our **Paddington Green Campus** is **Edgware Road Station** on the **Bakerloo Line**. You can travel 3 stops on the Bakerloo line to **Maida Vale** which is the closest station to our **Maida Vale Campus**. The station is **7 minutes walk** from this campus.

Take the **414 or 6 bus** from **stop EN Church Street to stop MK Elgin Avenue** to get from Paddington Green to Maida Vale. To travel in the other direction catch either bus from **stop MF Elgin Avenue to stop EB Church Street**. This can be as quick as **12 minutes** door to door depending on traffic.